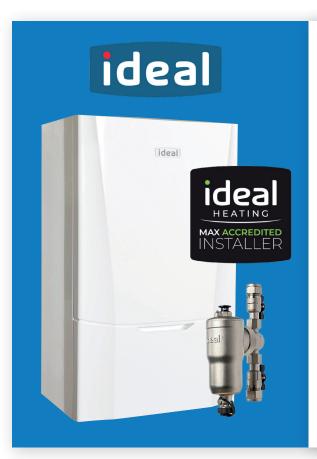

## Ideal Vogue

Premium, reliable, high-efficiency boiler with low NOx emissions built using premium components. Built-in frost protection and full modulation, providing energy savings. Large 3½" colour display, user-friendly controls and easily visible pressure gauge.

- Domestic Hot Water Output: 40kW
- Max. Central Heating Output: 32kW
- Stainless Steel Heat Exchanger
- 12 Year Manufacturer's Guarantee
- Top Flue Outlet