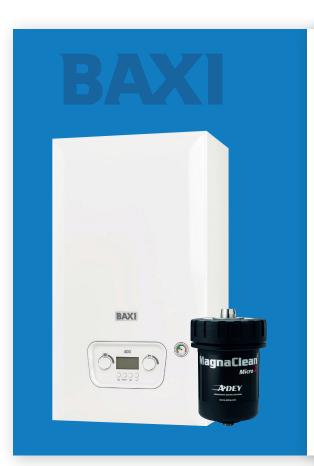

## Baxi Combi 800

Features LPG conversion for converting between natural gas or LPG without the need for an additional kit. Adey MagnaClean Micro2 filter provides boiler and heating system protection. Includes built-in pipes behind the facility within the boiler casing, brass hydraulics and stainless steel heat exchanger.

- Max. Domestic Hot Water Output: 36kW
- Max. Central Heating Output: 25kW
- Stainless Steel Heat Exchanger
- Top Flue Outlet
- 10 Year Manufacturer's Guarantee