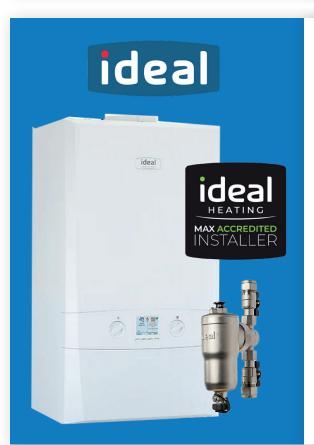

## Ideal Logic

Highly efficient boiler with large, full colour display and compact cupboard fit. Supplied with system filter.

- Max. Domestic Hot Water Output: 30.3kW
- Max. Central Heating Output: 25.6kW
- Aluminium Silicon Heat Exchanger
- Top Flue Outlet
- Compatible with Solar Panels
- 10 Year Manufacturer's Guarantee