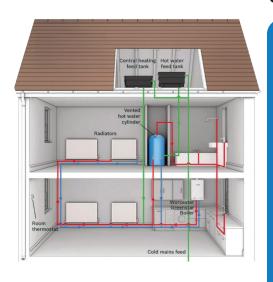

#### CONVENTIONAL SEALED SYSTEM DIAGRAM

A CONVENTIONAL SEALED SYSTEM is a fantastic choice for busy families, offering reliable heating and hot water for larger homes. This system maintains consistent water pressure, ensuring that multiple people can shower at the same time without any issues. With a dedicated hot water tank, you'll always have hot water ready for those peak usage moments. Additionally, sealed systems are designed to be safe and efficient, often requiring less maintenance. Opt for a conventional sealed system to enjoy dependable comfort and meet the demands of your bustling household.