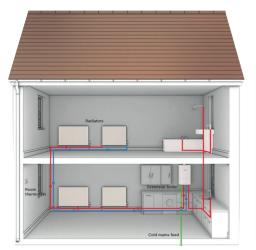

#### CONVENTIONAL OPEN VENTED SYSTEM DIAGRAM

A CONVENTIONAL OPEN-VENTED SYSTEM is an excellent choice for busy households, providing reliable heating and hot water for larger homes. It ensures that multiple people can shower at the same time without a drop in pressure, making it perfect for family life. With a separate hot water tank, you'll always have hot water available, even during peak usage times.

This system is also compatible with renewable energy sources, enhancing efficiency and sustainability. Choose a conventional open-vented system for dependable comfort that meets the demands of your busy family to install and maintain, making them a modern and practical choice for heating and hot water needs.