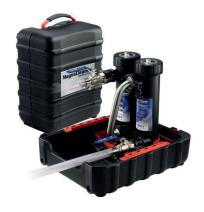

## Our Essentials

The MagnaCleanse® system flushing provides an efficient, portable solution for cleansing systems removing system debris in as little as two hours! Even hardened debris is shifted, reducing the need to remove radiators to completely clean the system.

- System flushing can be completed in as little as two hours
- Provides effective, ongoing protection for the system
- Improves the central heating's performance and efficiency
- Extends the life of the system